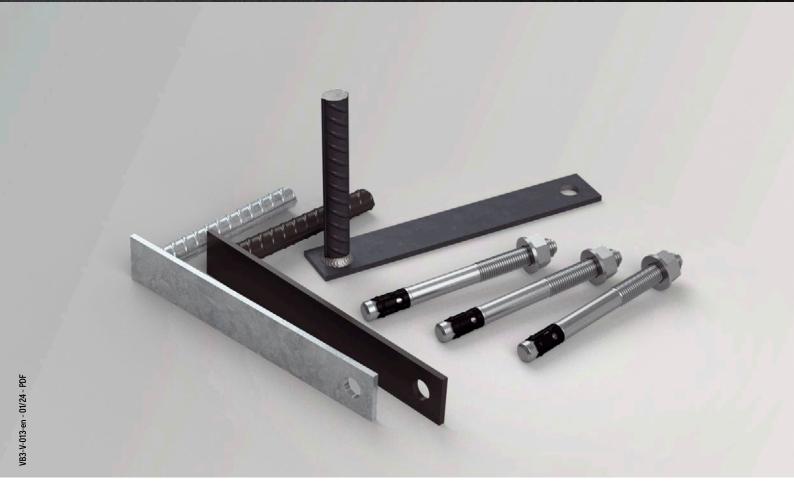

#### **GENERAL PRODUCT INFORMATION**

The Restraint dowel plate is used to fix precast reinforced concrete elements to their position (e.g. panels on a foundation or ground slab). The system consists of a flat steel with a welded pin (reinforcement bar) and can be supplied with or without an approved dowel.

The dowel plate is available bright steel, hot-dip galvanised or primed (slight anti rust primer) version.

TABLE 1: DIMENSIONS RESTRAINT DOWEL PLATE

| Ref. no.                              |                       |            | Dimensions             |            |                         |            |           |           |           |    |                         |
|---------------------------------------|-----------------------|------------|------------------------|------------|-------------------------|------------|-----------|-----------|-----------|----|-------------------------|
| bright                                | hot-dip<br>galvanised | primed     | L <sub>A</sub><br>(mm) | ØD<br>(mm) | L <sub>Do</sub><br>(mm) | Øb<br>(mm) | L<br>(mm) | b<br>(mm) | t<br>(mm) | M  | L <sub>Dü</sub><br>(mm) |
| 1 × Restraint dowel plate + 1 × dowel |                       |            |                        |            |                         |            |           |           |           |    |                         |
| 72LDS220                              | 72LDS220FV            | 72LDS220GR | 220                    | 20         | 150                     | 18         | 260       | 40        | 5         | 16 | 135                     |
| 1 × Restraint dowel plate             |                       |            |                        |            |                         |            |           |           |           |    |                         |
| 72LD220                               | 72LD220FV             | 72LD220GR  | 220                    | 20         | 150                     | 18         | 260       | 40        | 5         | -  | -                       |