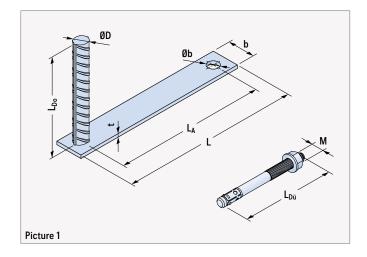

The dowel plate is available bright steel, hot-dip galvanised or primed (slight anti rust primer) version.

TABLE 1: DIMENSIONS RESTRAINT DOWEL PLATE

| Ref. no.                              |                       |            | Dimensions             |            |                         |            |           |           |           |    |                         |
|---------------------------------------|-----------------------|------------|------------------------|------------|-------------------------|------------|-----------|-----------|-----------|----|-------------------------|
| bright                                | hot-dip<br>galvanised | primed     | L <sub>A</sub><br>(mm) | ØD<br>(mm) | L <sub>Do</sub><br>(mm) | Øb<br>(mm) | L<br>(mm) | b<br>(mm) | t<br>(mm) | M  | L <sub>Dü</sub><br>(mm) |
| 1 × Restraint dowel plate + 1 × dowel |                       |            |                        |            |                         |            |           |           |           |    |                         |
| 72LDS220                              | 72LDS220FV            | 72LDS220GR | 220                    | 20         | 150                     | 18         | 260       | 40        | 5         | 16 | 135                     |
| 1 × Restraint dowel plate             |                       |            |                        |            |                         |            |           |           |           |    |                         |
| 72LD220                               | 72LD220FV             | 72LD220GR  | 220                    | 20         | 150                     | 18         | 260       | 40        | 5         | -  | -                       |