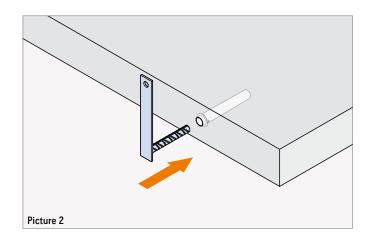

The Restraint dowel plate creates a horizontal constructive connection between two concrete elements. Before mounting the pin must be stuck into the concrete element to be secured (e.g. with the PHILIPP Rebar Pocket 72DH20) (picture 2). After the element is placed at the final position it can be fixed through the drill hole of the flat steel by a screwed fastening (picture 3).