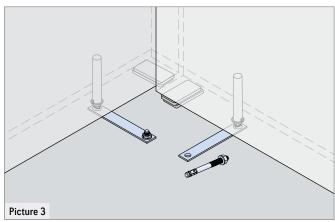

The Restraint dowel plate creates a horizontal constructive connection between two concrete elements. Before mounting the pin must be stuck into the concrete element to be secured (e.g. with the PHILIPP Rebar Pocket 72DH20) (picture 2). After the element is placed at the final position it can be fixed through the drill hole of the flat steel by a screwed fastening (picture 3).